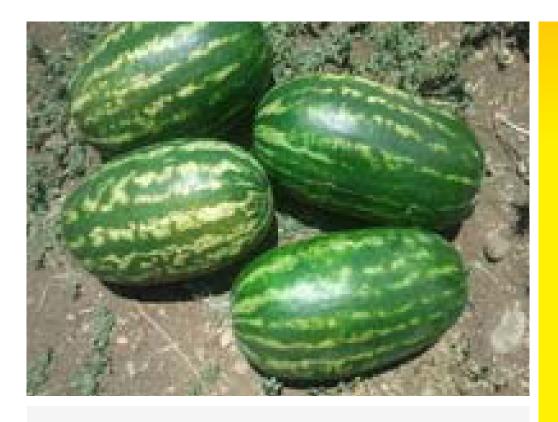

## Riverside

## **Hybrid Pollinator**

- Average weight: 11 13kg
- Vigorous plant, high setting
- Oblong to elongated
- Rind: Wide dark stripes
- Outstanding shelf life
- Matures in the Mid-season, deep red flesh